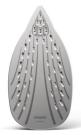

#### **Ceramic soleplate**

Ceramic soleplate provides scratch resistance while gliding easily.