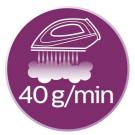

#### Up to 40 g/min of steam

Philips steam iron with continuous steam output of up to 40 g/min gives you the perfect amount of steam to efficiently remove all creases.