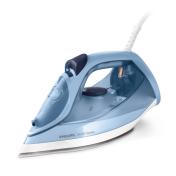

### 6000 series

2400 W

Steam 40g/min;200g steam boost

550 ml XL water tank

Ceramic soleplate

DST6001/26

# Less refilling for longer ironing sessions

Iron with large water tank

Philips 6000 Series steam iron has one of the largest water tanks there is for steam irons. Iron longer without refilling! Powerful steam will enable you to remove the tough creases easily.