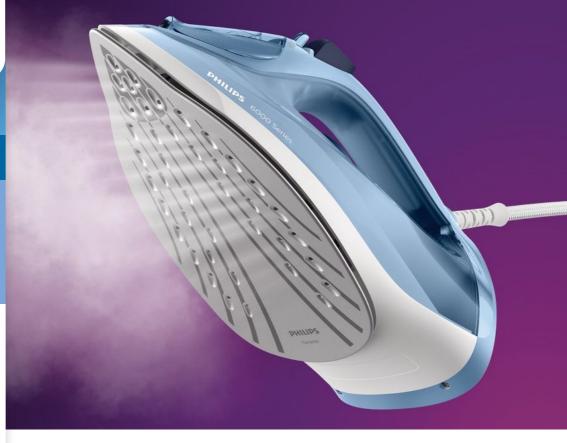

# Less refilling for longer ironing sessions

Iron with large water tank

Philips 6000 Series steam iron has one of the largest water tanks there is for steam irons. Iron longer without refilling! Powerful steam will enable you to remove the tough creases easily.

#### **Easily removes creases**

- Continuous steam output up to 40 g/min
- · Steam boost up to 200 g for the toughest creases
- · Ceramic soleplate to easily glide through the fabrics

#### Extra large water tank

Comfortable ironing with less refilling. The 550 ml XL water tank allows longer ironing without refilling.