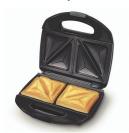

### **Cut and seal plates**

The cut and seal plates cut the sandwiches and seal them, keeping the filling inside the sandwich.