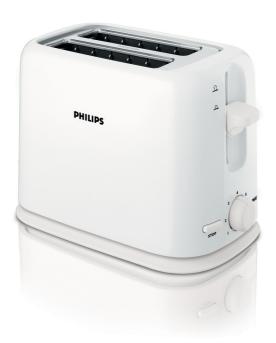

**Toaster** 

**Daily Collection** 

2 slot

Compact

White

HD2566/00

# Large bread slots, compact design

Enjoy good toast time after time with this compact toaster. Features 2 large bread slots that fit a variety of bread, a removable crumb tray for easy cleaning, bread centering for even toasting, 7 toast settings and defrost function.