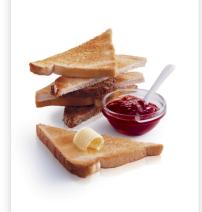

# Good toast easily

# Large bread slots, compact design

Enjoy good toast time after time with this compact toaster. Features 2 large bread slots that fit a variety of bread, a removable crumb tray for easy cleaning, bread centering for even toasting, 7 toast settings and defrost function.