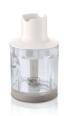

# **Compact chopper accessory**

With the compact chopper accessory of the Philips hand blender you can chop herbs, nuts, cheese, chocolate and onions.