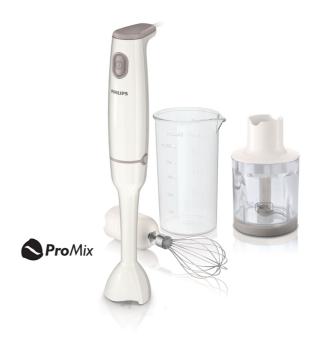

### Enjoy a variety of recipes

- ${}^{\raisebox{3.5pt}{\text{\circle*{1.5}}}}$  Chopper to chop herbs, nuts, cheese, chocolate and onions
- · Whisk accessory for whipping cream, mayonnaise and more

Hand blender HR1603/00

# **Compact chopper accessory**

With the compact chopper accessory of the Philips hand blender you can chop herbs, nuts, cheese, chocolate and onions.

# Whisk accessory

Single whisk accessory for Philips hand blender for whipping cream, mayonnaise, pan cake batter and more. Makes your hand blender mutlifuctional and versatile.