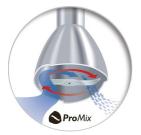

### A smooth result in seconds

Optimal food flow and blending performance

# **ProMix blending technology**

Developed together with the prestigious Stutgart University, Philips ProMix is a unique, advanced technology that uses a specific triangular shape to create optimal food flow and maximum performance for faster and more consistent blending.