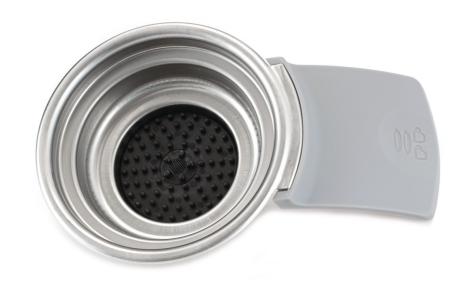

### Supports one coffee pod in your SENSEO®

### Please check specifications for compatible products

This pod holder contains the coffee pods you use in your SENSEO $^{\circ}$  coffee machine. When the holder is covered with the top of your SENSEO $^{\circ}$ , your coffee pods are at the correct pressure for optimum-tasting coffee. Suitable for two pods.