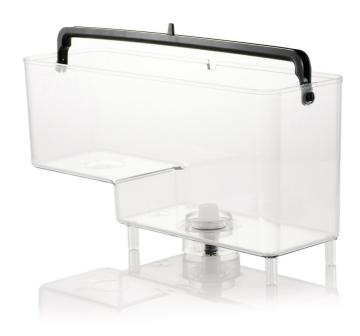

## For the water in your espresso machine

Please check specifications for compatible products

This natural grey water container fits your Exprelia espresso machine. Due its handle it is easily detachable for a refill and for cleaning it.