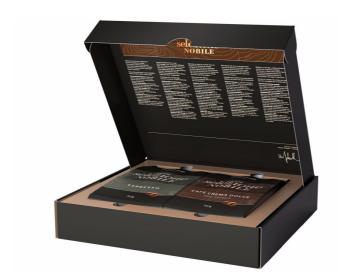

Saeco Caffè Selezione Nobile Welcome Box

- 2 unique coffee blends
- 70 grams of each blend

CA6810/00

### Welcome Box

2 unique coffee blends 70 grams of each blend