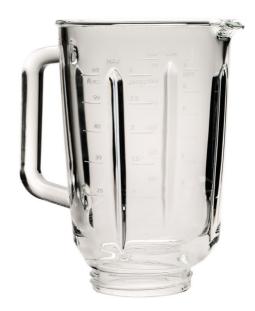

#### Replaceable part

Fits product types :: HR3651, HR3652, HR3653, HR3654, HR3655, HR3656, HR3657, HR3658, HR3659

© 2020 Koninklijke Philips N.V. All Rights reserved.

Specifications are subject to change without notice. Trademarks are the property of Koninklijke Philips N.V. or their respective owners.