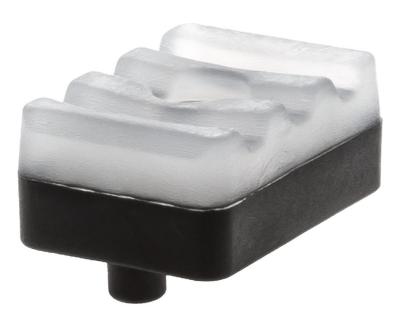

# Rubber lower foot

### Please check specifications for compatible product

This rubber foot supports your espresso machine