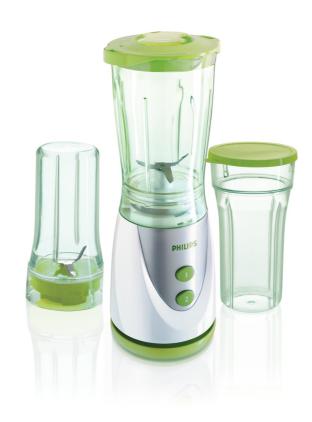

## **Serves two portions**

• 600 ml jar

## 600 ml jar

With the 600 ml jar, you can ideally store two portions.

## Store and go

· 2 beakers with lid

### **Beakers with lid**

2 beakers with lid, good for storage or take away.

# Make your personalized smoothie

· Smoothie beaker

#### Smoothie beaker

Smoothie beaker, make your individual smoothie and take it wherever you want.