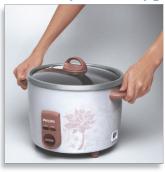

### Tempered glass lid

The lid is made of high tempered glass for safe operation. Transparent lid allows user to monitor the cooking process easily

### Handles stay cool for easy gripping

Handles stay cool for easy gripping