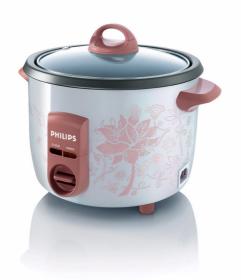

Philips Rice cooker

HD4718/00

15-cup

HD4718/00

## The ultimate in convenience

- Tempered glass lid for monitoring cooking process
- Easy-to-clean non-stick inner pot
- Handles stay cool for easy gripping
- Easy-to-read water level indicator
- Detachable power cord for convenient storage

#### **General specifications**

- · Automatic rice cooking
- · Automatic keep warm function
- One-touch operation
- Easy clean non-stick inner pot
- Tempered glass lid for monitoring cooking process
- · Handles stay cool for easy gripping
- Detachable power cord for convenient storage
- Water level indicator