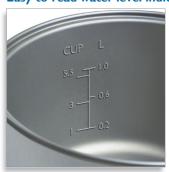

etal; lid glass
- Colour(s): white
- Weight of the appliance: 3.7 kg
- Weight (incl. packaging): 4.7 kg

## **Accessories**

- Plastic steam tray
- Rice scoop
- · Measuring cup

# Highlights

#### Automatic rice cooking

Rice cooking and keep warm conveniently

### **Automatic keep warm function**

Automatic keep warm function

#### One touch button

One-press button to control cooking or keep warm, with clear light on the panel to show cooking status

### Tempered glass lid

The lid is made of high tempered glass for safe operation. Transparent lid allows user to monitor the cooking process easily

#### Easy-to-clean non-stick inner pot Easy-to-clean non-stick inner pot

### Handles stay cool for easy gripping



Handles stay cool for easy gripping

## Easy-to-read water level indicator



Easy-to-read water level indicator

## **Detachable power cord for convenient storage**

Detachable power cord for convenient storage



Issue date 2012-02-22

Version: 2.0.2

Specifications are subject to change without notice. Trademarks are the property of Koninklijke Philips Electronics N.V. or their respective owners.

12 NC: 0000 000 00000

www.philips.com