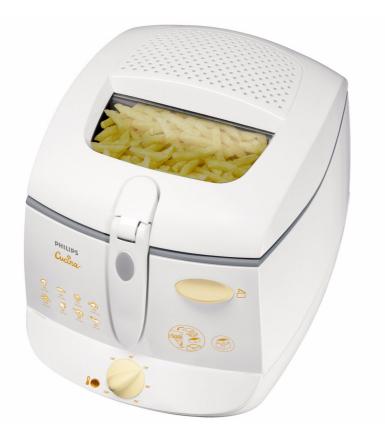

### Compact in size, big in performance

Enjoy the taste of fried food with this Philips deep-fat fryer. Its compact size is easy to store and cleaning is a breeze with the removable bowl and dishwashable parts. The additional oil container is ideal for oil filtering & storage.

#### **General specifications**

- Viewing window
- Cool wall exterior
- Automatic lid release
- Detachable, hinged lid
- Collapsible frying basket
- Adjustable thermostat
- Temperature light • Cord storage
- HandgripsNon-slip feet

#### **Design and finishing**

- · Colour: White with cornhusk yellow accents • Materials: Plastic (PP)
- Weight and dimensions
- Product dimensions (W x H x D): 235 x 230 x 325 mm
- Weight of the appliance: 3.8 kg