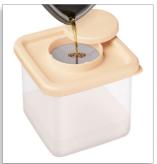

#### Easy oil removal

- Removable inner bowl for easy oil pouring and cleaning
- · Additional oil container: ideal for oil filtering & storage

#### Additional oil container

Ideal for oil filtering & storage. Filtering keeps the oil cleaner - which is better for your health - and longerlasting. The container can also be used for storing used oil.