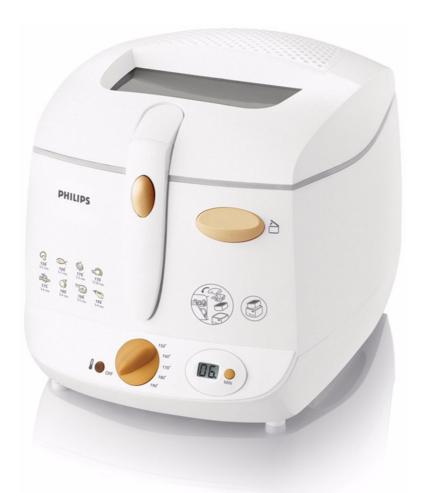

### Compact in size, big in performance

Enjoy the taste of fried food with this Philips deep-fat fryer. Its compact size is easy to store and cleaning is a breeze with the removable bowl and dishwashable parts. The additional oil container is ideal for oil filtering and storage.

#### Hassle-free preparation

- Compact size for easy storage
- The two-layer filter reduces unwanted frying smells
- The digital timer allows pre-setting of frying time

#### Quick and easy cleaning

- · All parts are dishwashable except the housing
- The non-stick bowl prevents food particles from sticking

#### Easy oil removal

- Removable inner bowl for easy oil pouring and cleaning
- · Additional oil container, ideal for oil filtering & storage

#### **General specifications**

- Viewing window
- · Cool wall exterior
- · Automatic lid release
- · Detachable, hinged lid
- · Collapsible frying basket Adjustable thermostat
- Temperature light
- Cord storage
- HandgripsNon-slip feet

#### **Technical specifications**

- Power: 1600 W
- Voltage: 220-240 V
- Frequency: 50/60 Hz
- Capacity: 800 g
- Oil content: 1.5 l
- · Cord length: 1 m

#### Design and finishing

- Color(s): White with sunset orange accents
- Materials: Plastic (PP)

#### Weight and dimensions

- Product dimensions (W x H x D): 235x230x325 mm
- Weight appliance: 3.8 kg

Issue date 2012-04-13

Version: 3.1.1

@ 2012 Koninklijke Philips Electronics N.V. All Rights reserved.