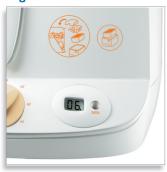

e with the removable bowl and dishwashable parts. The additional oil container is ideal for oil filtering and storage.

#### Hassle-free preparation

- Compact size for easy storage
- The two-layer filter reduces unwanted frying smells
- The digital timer allows pre-setting of frying time

#### Quick and easy cleaning

- · All parts are dishwashable except the housing
- The non-stick bowl prevents food particles from sticking

#### Easy oil removal

- Removable inner bowl for easy oil pouring and cleaning
- · Additional oil container, ideal for oil filtering & storage



#### HD6157/52

### Highlights

#### **Compact size**



Compact size for easy storage

#### Two-layer filter

Reduces unwanted frying smells and is dishwashable. There is no need for replacement.

#### **Digital timer**



The digital timer allows pre-setting of frying time

#### Removable inner bowl



Removable inner bowl for easy oil pouring and

#### Additional oil container



Ideal for oil filtering and storage. Filtering keeps the oil cleaner - which it is better for your health - and longer-lasting. The container can also be used for storing used oil.

#### Dishwashable parts



All parts are dishwashable except the housing

## Specifications

#### **General specifications**

- Viewing window
- · Cool wall exterior
- · Automatic lid release
- · Detachable, hinged lid
- · Collapsible frying basket Adjustable thermostat
- Temperature light
- Cord storage
- HandgripsNon-slip feet

#### **Technical specifications**

- Power: 1600 W
- Voltage: 220-240 V
- Frequency: 50/60 Hz
- Capacity: 800 g
- Oil cont