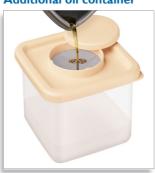

#### Additional oil container

Ideal for oil filtering and storage. Filtering keeps the oil cleaner - which it is better for your health - and longer-lasting. The container can also be used for storing used oil.