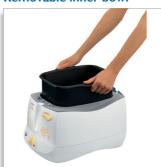

#### Removable inner bowl

Removable inner bowl for easy oil pouring and

#### Easy oil removal

- Removable inner bowl for easy oil pouring and cleaning
- · Additional oil container, ideal for oil filtering & storage