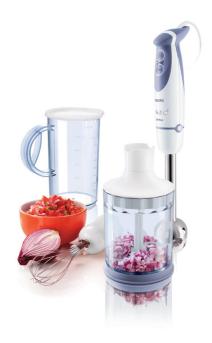

## **Daily Collection**

600W

metal bar

with beaker, whisk, chopper

#### Chops onion, herbs, hard cheese and more

 $\,\cdot\,\,$  XL chopper accessory for chopping large quantities

## Whips cream, mousse, egg whites and more

Whisk accessory for whipping cream and mayonnaise

#### Easy processing and storing

- · Soft touch grip and buttons
- ${\boldsymbol{\cdot}}$  1 l beaker with lid to store soups, puree or shakes

#### **Accessories**

Whisk XL chopper Beaker with lid: 1 l