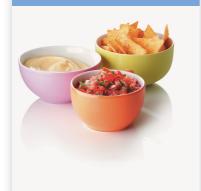

## Enjoy homemade food in seconds

Powerful 600 Watt motor and double action blade

The Philips hand blender combines 600 Watt power with a double-action blade, giving a wonderfully smooth result in seconds. Preparing healthy and delicious homemade food has never been so easy!

#### Chops onion, herbs, hard cheese and more

 $\,\cdot\,\,$  XL chopper accessory for chopping large quantities

## Whips cream, mousse, egg whites and more

Whisk accessory for whipping cream and mayonnaise