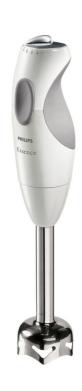

# Have it your way. Exactly your way.

The Philips Hand blender combines 300 Watt power with a double-action blade, giving a wonderfully smooth result for soups, puree and shakes. Have it your way, exactly your way.

#### Healthy food made easily

- Powerful 300 W motor
- Beaker to store your soup, puree or shake
- $\boldsymbol{\cdot}$  Double action blade that cuts all ingredients
- $\boldsymbol{\cdot}$  Chopper with stainless steel knife to cut vegetables
- ${}^{\centerdot}$  Metal fruit filter for juice without any pips or pulp
- ${}^{\centerdot}$  Whisk for optimal mixing and whipping