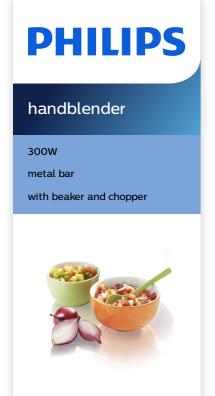

# Have it your way. Exactly your way.

The Philips Hand blender combines 300 Watt power with a double-action blade, giving a wonderfully smooth result for soups, puree and shakes. Have it your way, exactly your way.

#### Healthy food made easily

- Powerful 300 W motor
- Beaker to store your soup, puree or shake
- $\boldsymbol{\cdot}$  Double action blade that cuts all ingredients
- $\boldsymbol{\cdot}$  Chopper with stainless steel knife to cut vegetables
- ${}^{\centerdot}$  Metal fruit filter for juice without any pips or pulp
- ${}^{\centerdot}$  Whisk for optimal mixing and whipping