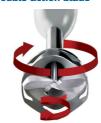

lender combines 300 Watt power with a double-action blade, giving a wonderfully smooth result for soups, puree and shakes. Have it your way, exactly your way.

#### Healthy food made easily

- Powerful 300 W motor
- Beaker to store your soup, puree or shake
- $\boldsymbol{\cdot}$  Double action blade that cuts all ingredients
- $\boldsymbol{\cdot}$  Chopper with stainless steel knife to cut vegetables
- ${}^{\centerdot}$  Metal fruit filter for juice without any pips or pulp
- ${}^{\centerdot}$  Whisk for optimal mixing and whipping

### **Great ergonomy**

• Ergonomic grip for easy handling

#### Easy cleaning

- · Comfortable clean
- · Dishwasher safe accessories

# Highlights

#### Powerful 300 W motor

Powerful 300 W motor to handle a variety of ingredients.

#### Double action blade



Double action blade that cuts all ingredients

## Specifications

### **Design specifications**

Material housing: PP and rubber

Material jars: SAN

Material blade: stainless steel Available color(s): white with blue

#### **General specifications**

Speeds: 4

#### **Accessories**

Chopper

Beaker with lid: 1 L

#### **Technical specifications**

Voltage: 220-240 V Frequency: 50-60 Hz Power: 300 W

© 2019 Koninklijke Philips N.V. All Rights reserved.

Specifications are subject to change without notice. Trademarks are the property of Koninklijke Philips N.V. or their respective owners.

Issue date 2019-03-06 Version: 1.0.1

12 NC: 0000 000 00000

www.philips.com