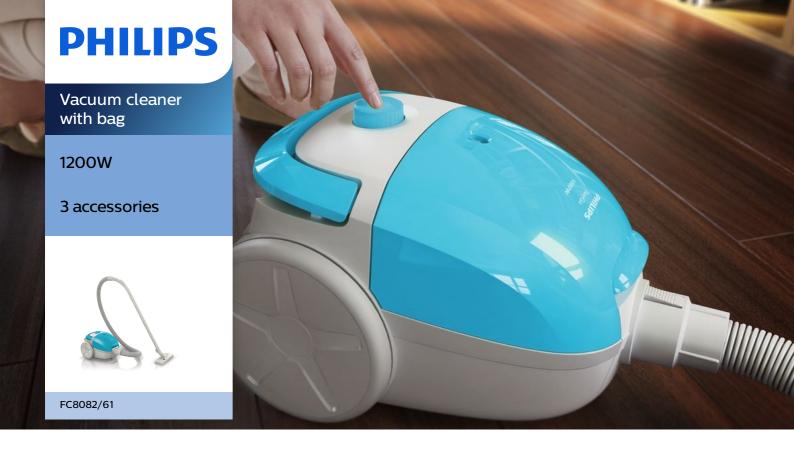

# Small on the outside, powerful on the inside

# Compact vacuum cleaner

The compact Philips vacuum cleaner for powerful cleaning. Easy to store, carry and maneuver thanks to its light weight and small size. Experience the freedom to move, together with a great cleaning result.

## **Good cleaning results**

- · 1200 Watt motor generating high suction power
- ${\boldsymbol{\cdot}}$  Hard and soft floor nozzle for thorough cleaning

# **Compact storage**

- Light weight and compact, giving you the freedom to move
- $\boldsymbol{\cdot}$  Small sized appliance for compact storage

# Easy to clean

- ${\boldsymbol{\cdot}}$  Extra handle for easy carrying with cord winder function
- · Re-usable dust bag

#### 1200 W motor

This vacuum cleaner has an efficient 1200 Watt motor generating high suction power for good cleaning results.