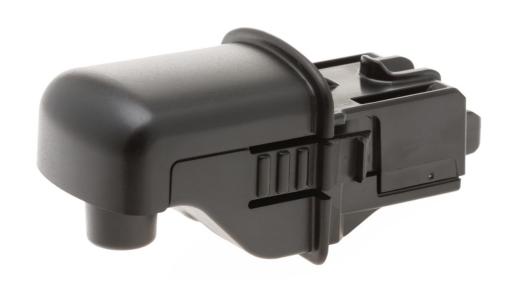

# Black water dispenser

Please check specifications for compatible product

Hot water dispenser

### Replaceable part

Fits product types:: HD8847, HD8834 Fits product type: EP3363/10, EP3362/00, EP3363/00, EP3550/00, EP3551/00, EP3551/10, EP3558/00, EP3559/00, EP4050/00, EP4051/00