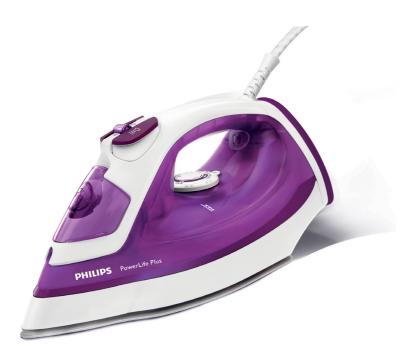

Philips PowerLife Plus Steam iron

Steam 35g/min;130g steam boost SteamGlide soleplate Anti-calc 2300 Watts

GC2982/36

# Built to perform, day after day

The Philips PowerLife Plus steam iron gives great results day after day and never lets you down, with its new SteamGlide soleplate, constant high steam output, easy to use calc clean for long lasting steam and Extra stable heelrest.