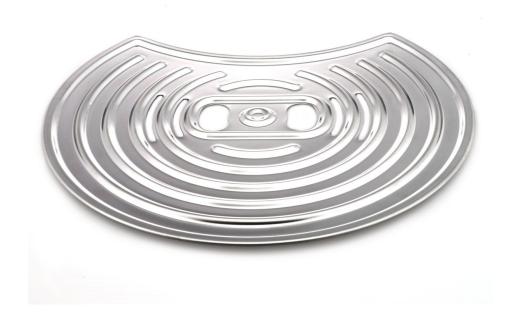

### The plate you can put your cup(s) on

Please check specifications for compatible products

A metal plate that supports the cups and covers the drip tray of your SENSEO® coffee machine.