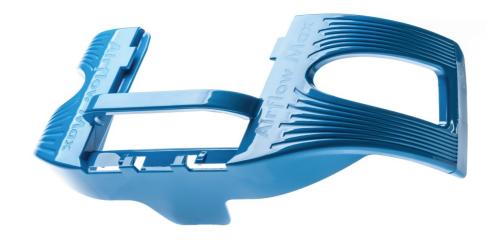

### Dust bag holder replacement for Performer Active

Find matching products on the specifications tab

Original dust bag holder replacement for the Performer Active range.

#### Easy replacement of product parts

From time to time your product needs a facelift, and with Philips consumer replacement parts to renew your product, it's never been so easy! All this with guaranteed Philips quality.