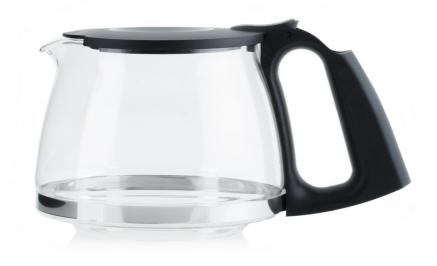

## Essential part of your coffee maker

Please check specifications for compatible products

This jug collects the coffee made with your drip filter coffee maker. It preserves the flavour and the correct temperature of your coffee. Is your old jug lost or broken? Order a new one here!

#### Easy replacement of product parts

From time to time your product needs a facelift, and with Philips consumer replacement parts to renew your product, it's never been so easy! All this with guaranteed Philips quality.