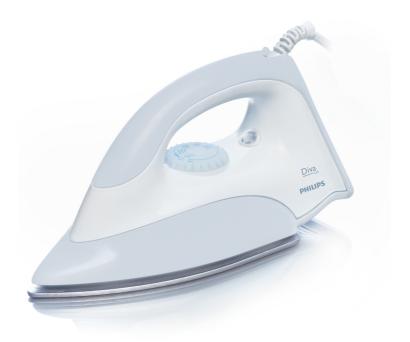

### Lightweight, quality iron

This high quality lightweight iron is designed to iron your clothes in a simple and effective way.

#### **Comfortable ironing**

- · Aluminium soleplate for easy gliding on all fabrics
- 1100 W Powerful iron
- · Cast-in soleplate technology

#### Reaches into tricky areas

• Button groove speeds up ironing along buttons and seams

#### **Full control**

· Iron temperature-ready light