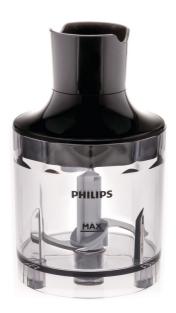

# to replace your current compact chopper complete

With the compact Chopper accessory (300ml) for this Philips hand blender you can chop large quantities of meat, herbs, nuts, cheese, chocolate and onions in seconds

### Replaceable part

Fits product type: HR2632/90, HR2633/90, HR2636/90

© 2019 Koninklijke Philips N.V. All Rights reserved.

Specifications are subject to change without notice. Trademarks are the property of Koninklijke Philips N.V. or their respective owners.