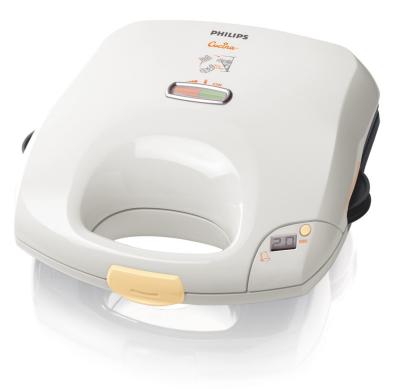

#### Large plates

Fits all kinds of sandwiches thanks to the large plates.

#### **Digital timer**

Digital timer with audible ready-signal.

Removable, dishwasher-safe plates

Easy cleaning thanks to removable, dishwasher-safe plates.

#### Vertical, compact storage

Vertical, compact storage.