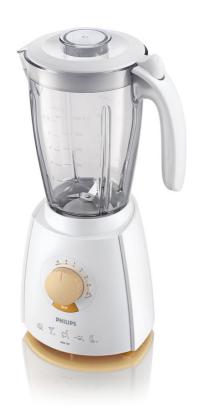

# Blend super smoothies, tasty soups & healthy juice

This Philips blender is your gateway to serving variety every day. Make your own fresh juices. Blend homemade soups. Or create nutritional smoothies. With 600 W, multiple speed settings and a click-on mill the possibilities are limitless.

# Easy to clean

Detachable blade

## For perfect end result

5 speeds and pulse

## Grinds wet and dry ingredients in seconds

· Mill

## **Crushes ice instantly**

· Ice crush button