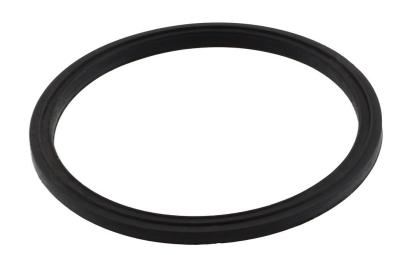

# To seal the knife unit of your blender

Find matching products on the specifications tab

The sealing ring, which is part of your blender, prevents the jar of your device from leaking by closing off the knife unit.

### Replaceable part

Fits product types:: HR2000/16, HR2000/50, HR2000/70, HR2001/70, HR2004/16, HR2004/70, HR2006/70

© 2019 Koninklijke Philips N.V. All Rights reserved.

Specifications are subject to change without notice. Trademarks are the property of Koninklijke Philips N.V. or their respective owners.