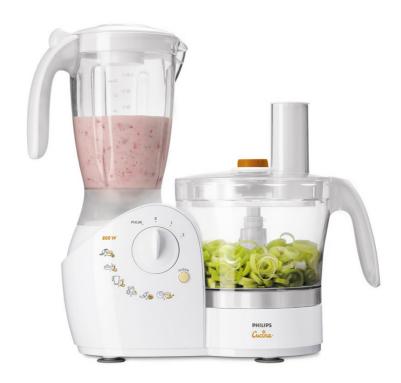

### Instant assembly with Click&Go

The new Philips food processor is your ticket to high-speed cooking. It assembles and disassembles in seconds thanks to Philips' unique Click&Go system, which allows you to safely lock the bowl onto the platform in any position.

#### Click&Go (dis)assembly system

With the Click&Go system assembling and disassembling can be done in a matter of seconds. Put on the bowl in any position, close the lid and just press the button.

#### Powerful 800 Watt motor

Powerful 800 Watt motor to easily process large batches.