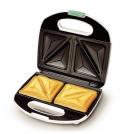

## Cut and seal plates

Cut and seal plates seal ingredients inside the Philips sandwich maker.