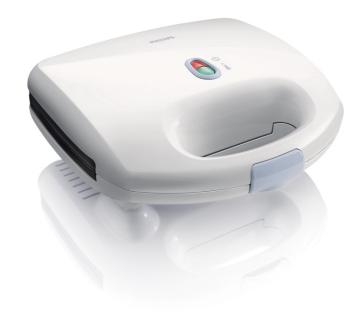

#### Safe to use

- Cool touch handle
- · Heating-up and ready-to-cook light

Sandwich maker HD2384/72