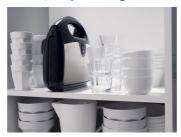

# Sandwiches made easy

# Tasty results in no time

It's easy! Choose your favorite ingredients, put them inside the cut & seal plates, and get tasty sandwiches in no time!

### **More taste**

- Cut and seal plates seal ingredients inside sandwich
- $\cdot$  High temperature for tasty results
- · High power for fast heating up

### **Less Work**

- $\boldsymbol{\cdot}$  Easy cleaning thanks to non-stick coated plates
- Vertical, compact storage
- Cord winding facility

#### Safe to use

- Cool touch handle
- · Heating-up and ready-to-cook light

Sandwich maker HD2384/72

# Highlights

## Cut and seal plates



Cut and seal plates seal ingredients inside the Philips sandwich maker.

# Vertical, compact storage



Vertical, compact storage.

#### Easy cleaning



Easy cleaning thanks to non-stick coated plates

© 2019 Koninklijke Philips N.V. All Rights reserved.

Specifications are subject to change without notice. Trademarks are the property of Koninklijke Philips N.V. or their respective owners.

Issue date 2019-03-10 Version: 1.0.1

12 NC: 0000 000 00000

www.philips.com