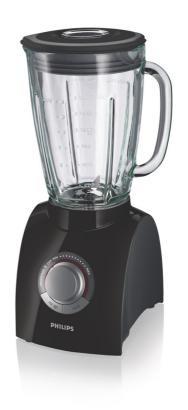

# PHILIPS Blender Pure Essentials

650W

Collection

2 L glass jar

with filter

Variable speed and pulse

HR2084/90

# Have it your way, exactly your way

You choose how smooth you want your smoothie

Blender with very powerful 650 W motor, dedicated functions (ice-crushing and pulse), detachable serrated knife and fruit filter, and high-quality 2 l glass jar.

# Make the perfect smoothie and crush ice instantly

- · Powerful 650 Watt motor
- · Special smoothie function
- Ice crush button
- · Pulse function