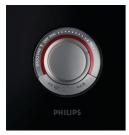

### Choose the exact speed you need

· Variable speed control

# Variable speed control

Set the blender to the speed you want with this unique control knob.