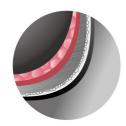

## 3 different healthy varieties

- 1.5mm 5-layer inner pot for even heating, cooks rice tastier
- · 3 food menu for more healthy varieties.

## 1.5mm 5-layer inner pot

1.5mm 5-layer inner pot for even heating, cooks rice tastier.