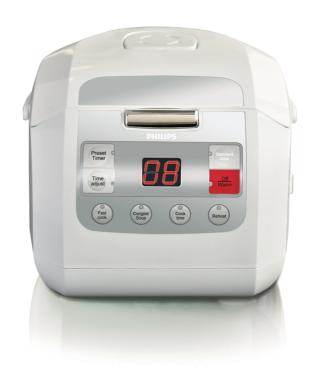

## The ultimate in convenience

- Swing handle for easy carrying
- · Detachable steam vent for easy cleaningp
- · Clear vision with extra large digital display panel
- 6F technology for selt-protecting & prolonging life time

#### Clear vision

Clear vision with extra large digital display panel