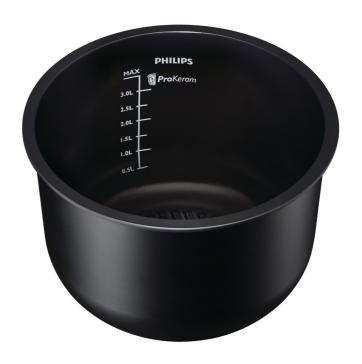

## **Durable quality**

· Wear-resistant durable ceramic coating ProKeram

# **Ceramic coating**

Wear-resistant durable ceramic coating ProKeram

#### **5L** compatible

Suitable for Philips 5L multicookers