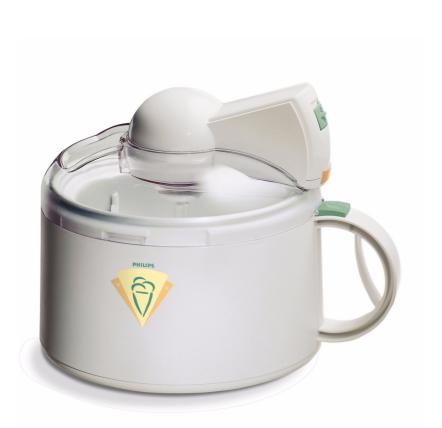

# Delicious homemade ice cream

Ice-cream maker for making up to 1.0 I of soft ice cream or 0.8 I of hard ice cream.

Explore the world of ice-cream

• Recipe booklet

Create your own ice cream in 30-50 minutes

• Powerful cooling system

### **General specifications** Recipe booklet

- **Technical specifications**
- Capacity: 1 |
- Freezing time cooling element: 18 hour(s)
  Preparation time: 30-50 minute(s)
- Power: 20 W

- DesignBowl: Plastic PP
- Cover: SAN transparent
- Motor housing: Plastic PP
- Stirrer: PBTP
- Color(s): White with green accents