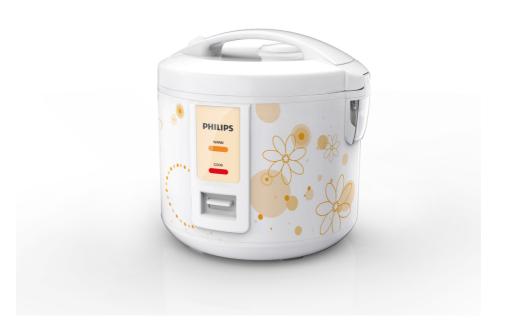

#### One touch button

One press button to control cook or keep warm, with clear light on the panel to show cooking status