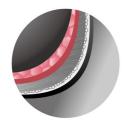

## 1.5mm 5-layer inner pot

1.5mm 5-layer inner pot for even heating, cooks rice tastier.