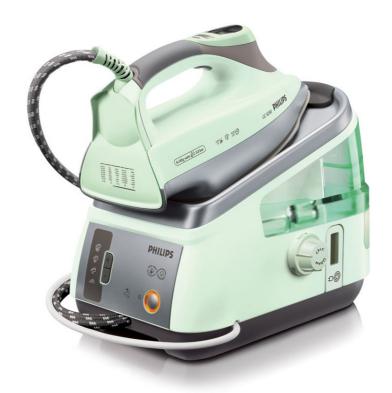

# Great results, minimum effort

# Endless, powerful steam with 1.4 liter water tank

Powerful yet surprisingly compact, this ironing system produces non-stop high steam with high pressure, making ironing fast and easy. Thanks to the 1.4 liter detachable water tank, you can iron for hours without interruption.

### Fast and powerful ironing

- · Up to 5 bar pressure
- · Ready to use in 2 minutes with unlimited refill
- · Continuous steam up to 140 g/min for fast crease removal

### Iron up to 3 hours without refilling

· Xtra large detachable 1.4 liter water tank

#### Reaches into tricky areas

· Steam tip lets you iron right into hard-to-reach areas

#### **Full control**

· LCD display to easily change settings

#### Smooth gliding

 ${}^{\raisebox{3.5pt}{\text{\circle*{1.5}}}}$  SteamGlide soleplate for powerful steam and superb gliding