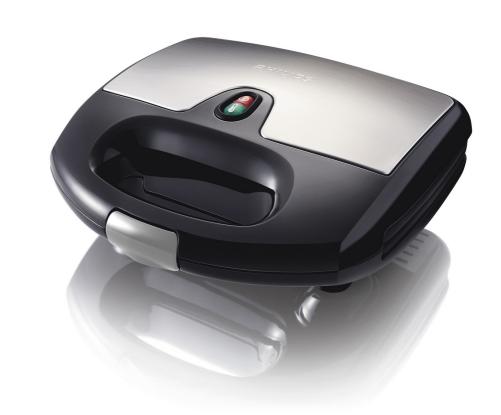

#### Easy to use

- · Cut and seal plates seal ingredients inside sandwich
- · Cool touch handle
- · Heating-up and ready-to-cook light