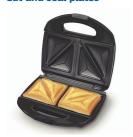

### **Cut and seal plates**

Cut and seal plates of the Philips sandwich maker seal ingredients inside sandwich.