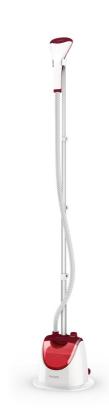

## With powerful continuous steam and steam settings

EasyTouch garment steamer is designed for easy crease removal everyday. Watch the creases disappear easily thanks to the powerful steam, adjustable pole and steam setting selection.

### Quick crease removal

- · Powerful continuous steam
- $\,\cdot\,$  XL steam plate for quick results
- · 2 steam levels for different types of garments

#### Easy to use

- · Easy Rinse descaling function
- Detachable watertank
- · Adjustable pole for various height settings