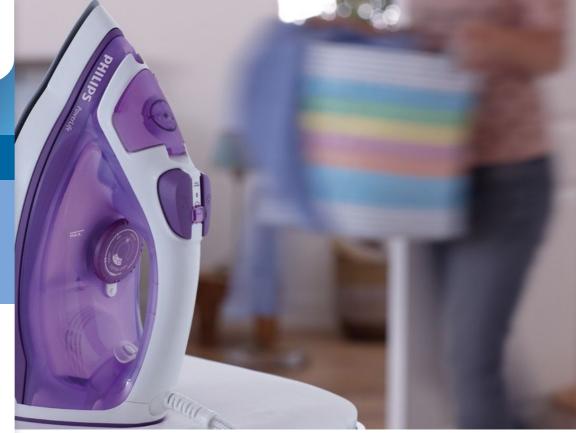

# PHILIPS

### Steam iron

### PowerLife

Steam 35g/min;120g steam boost

SteamGlide soleplate Anti-calc 2300 Watts

CHILIPS MARK

GC2930/36