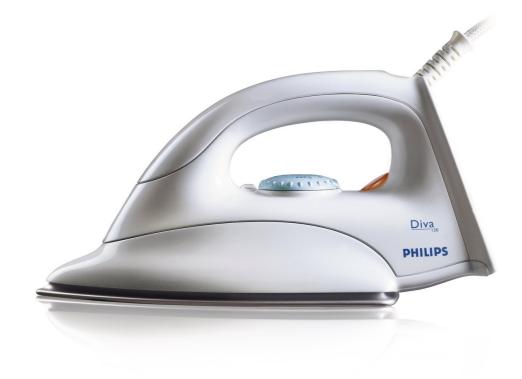

## Lightweight, quality iron

Lightweight with cast-in technology for faster and uniform heating

#### **Comfortable ironing**

- · 1100 W Powerful iron
- Cast-in soleplate technology

### Reaches into tricky areas

• Button groove speeds up ironing along buttons and seams

### Full control

· Iron temperature-ready light

#### **Smooth gliding**

• Black American Heritage coating for easy gliding