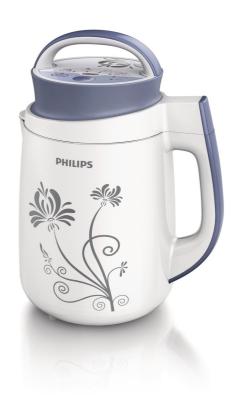

# 100% Safer, Healthier, Worry Free

Philips tailor-made soymilk maker HD2060/02 for Chinese consumers, using 100% food grade lubricant, with more-safe anti-splash caps, making using and cleansing more safe, so that frees you to enjoy fresh and smooth homemade soymilk.

# Easy to use

· Four programs to enjoy your favorite drink easily

Soy milk maker HD2060/02

# Favorite drinks made easily

Making your favorite drink is easy by selecting the right program, including dry/soaked soymilk, five grains soymilk, rice paste & veggie/fruit juice Soy milk maker HD2060/02