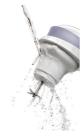

#### **Power connection cover**

This cover prevents water from entering the power connector, making washing safer