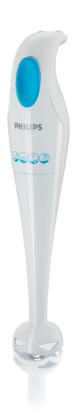

# Healthy food made easily

For perfect soups, purees and shakes

The Philips hand blender with its powerful 250 Watt motor helps you prepare perfect soups, purees and shakes easily.

### Fast and easy processing

- · Powerful 250 Watt motor
- 1 speed

#### Quick and easy cleaning

- · Detachable plastic bar
- · Dishwasher proof shaft and accessories