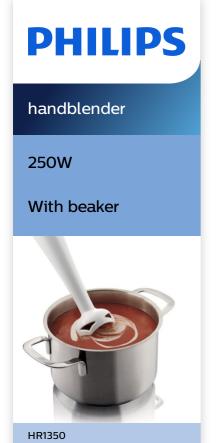

# Healthy food made easily

For perfect soups, purees and shakes

The Philips hand blender with its powerful 250 Watt motor helps you prepare perfect soups, purees and shakes easily.

#### Always ready to use

- 1 l beaker with lid to store soups, puree or shakes
- · Wall bracket included

handblender

### HR1350/70