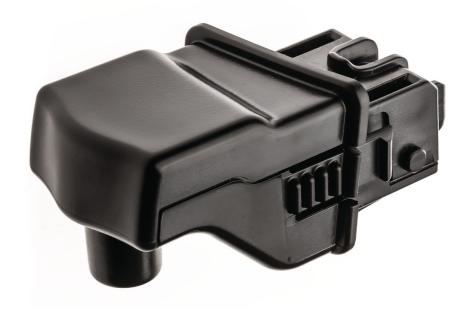

# Black water dispenser

Hot water dispenser

#### Easy renew of product parts

From time to time your product needs a facelift but it was never so easy like with Philips consumer replacement parts to renew your product. This all with guaranteed Philips quality.

## Specifications

Replaceable part

Fits product type: HD8906

© 2019 Koninklijke Philips N.V. All Rights reserved.

Specifications are subject to change without notice. Trademarks are the property of Koninklijke Philips N.V. or their respective owners.