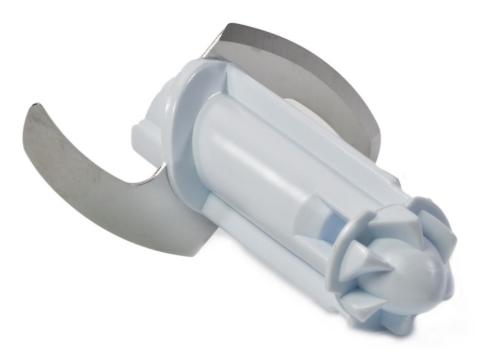

# Blade unit for your chopping bowl

### Find matching products on the specifications tab

The blade unit of your chopping bowl (a handy additional tool for your Philips hand blender!) is detachable, so easy to clean and easy to replace.

### Replaceable part

Fits product types: HR1363/00, HR1363/01, HR1363/02, HR1364/00, HR1364/01, HR1364/02, HR1364/60 Fits product type:: HR1363/03, HR1363/04

© 2020 Koninklijke Philips N.V. All Rights reserved.