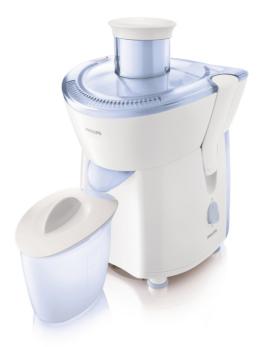

# Juicer

**Daily Collection** 

220 W

0.5 L

White blue

### Easy to serve. Easy to store

With this Philips juicer HR1823/70 you can make delicious fresh juice easily. Thanks to the round feeding tube it needs less pre-cutting of fruit and vegetables. And due to its compact design it's very easy to store.

#### Makes more juice

- Micro mesh filter for more juice
- Round tube for easy feeding of ingredients

#### **Continuous juicing**

• Juice continuously using the 500ml detachable pulp container

#### Easy serving

• Easy serving with the 400 ml juice jug

#### Easy storage

Compact design

#### Quick and easy cleaning

• Cleaning is easy with the detachable spout