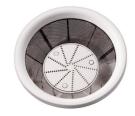

#### Makes more juice

- Micro mesh filter for more juice
- Round tube for easy feeding of ingredients

#### Micro mesh filter

Micro mesh filter for more juice.