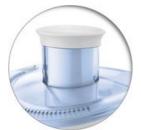

#### Easy serving

• Easy serving with the 400 ml juice jug

#### Juice jug

Easy serving with the 400 ml juice jug.

HR1823/70