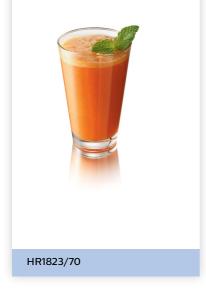

### Homemade juice easily

### Easy to serve. Easy to store

With this Philips juicer HR1823/70 you can make delicious fresh juice easily. Thanks to the round feeding tube it needs less pre-cutting of fruit and vegetables. And due to its compact design it's very easy to store.