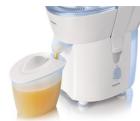

#### Easy serving

• Easy serving with the 400 ml juice jug

#### Juice jug

Easy serving with the 400 ml juice jug.

HR1823/70