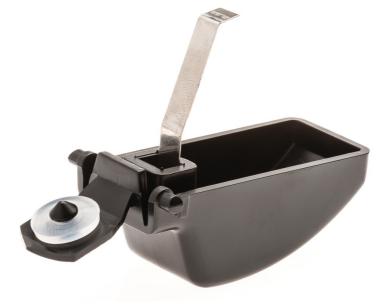

### Check specifications tab for compatible products

This drip stop allows you to pour a cup of coffee before the full brewing cycle is finished.

Ease of using Philips spare parts

• Easy renew your product with original Philips parts

#### Easy renew of product parts

From time to time your product needs a facelift but it was never so easy like with Philips consumer replacement parts to renew your product. This all with guaranteed Philips quality. CP0396/01