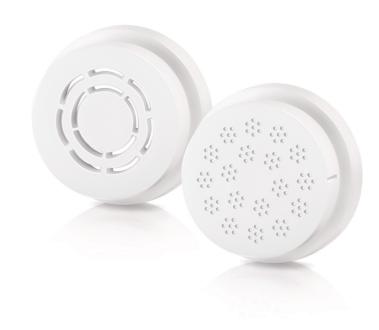

## Unique design of shaping discs

Unique design of extrusion hole to ensure best result

### Chinese noodle kit

Chinese noodle kit includes shaping discs for making angel hair and flatwide.

### **Cleaning tool**

There is specially designed cleaning tool matching the shaping discs that makes cleaning an easy one-push job.