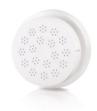

## Unique design of shaping discs

Unique design of extrusion hole to ensure best result

### Chinese noodle kit

Chinese noodle kit includes shaping discs for making angel hair and flatwide.