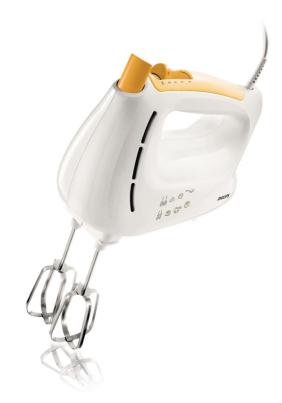

### Powerful 240W motor

The Philips mixer helps you create delicious homemade cakes, pies and bread for your whole family. Its powerful 240W motor, 3 speeds and assorted beaters and dough hooks will make light work of the toughest dough.

#### Whips and mixes to perfection

· Beaters and dough hooks included

#### Perfect dough and desserts in minutes

- · Multiple speeds and pulse function
- · Powerful 240 Watt motor

Mixer HR1530/83