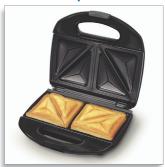

# Sandwiches made easily

### Tasty results in no time

Chose your favorite ingredients and make tasty sandwiches easily!

#### Cut and seal plates

Cut and seal plates of the Philips sandwich maker seal ingredients inside sandwich.