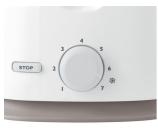

#### **Seven toast settings**

Seven toast settings to make toast the way you like it