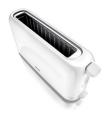

a removable crumb tray for easy cleaning, bread centering for even toasting, 7 toast settings and defrost function.

#### **Good toast**

- · Defrost setting to defrost and toast in one go
- $\boldsymbol{\cdot}$  Automatic bread centering for even to asting
- $\cdot$  Seven toast settings to make toast the way you like it
- · Large slot to fit different types of bread

#### Easy to experience

- Removable crumb tray for easy cleaning
- · Compact toaster to save space on your counter top
- · High lift feature to easily remove small pieces of bread

#### Safe to use

- $\cdot$  The outside of the toaster stays cool and safe to touch
- · Automatic safety shut off in event of jammed bread
- · Cancel button to stop toasting at any time

Toaster HD2598/00

### Highlights

#### Large bread slot



Fits different types of bread thanks to its large slot .

#### **Seven toast settings**



Seven toast settings to make toast the way you like it

#### **Defrost setting**



Defrost setting to defrost and toast in one go

#### **Automatic bread centering**

The Philips toaster evenly toasts a variety of bread thanks to automatic bread centering.

#### High lift feature



High lift feature to easily remove small pieces of bread

#### Safety shut off

Automatic safety shut off in event of jammed bread

#### **Cool wall exterior**



The toaster exterior is always cool and safe to touch.

#### **Cancel button**



Cancel button to stop toasting at any time.

#### Removable crumb tray



Is easy to clean thanks to its removable crumb

#### **Compact**

The Philips toaster saves space on yo