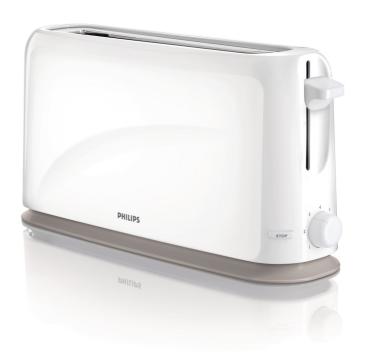

### Large bread slot, compact design

Enjoy good toast time after time with this compact toaster. Features large bread slot that fits a variety of bread, a removable crumb tray for easy cleaning, bread centering for even toasting, 7 toast settings and defrost function.

### Specifications

**Design specifications** 

Materials: Plastic Color(s): White and beige **General specifications** 

Cord storage Non slip feet Automatic safety shut-off Adjustable browning **Technical specifications** 