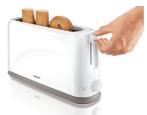

Easy to experience

- Removable crumb tray for easy cleaning
- · Compact toaster to save space on your counter top
- · High lift feature to easily remove small pieces of bread

#### Safe to use

- $\cdot$  The outside of the toaster stays cool and safe to touch
- · Automatic safety shut off in event of jammed bread
- · Cancel button to stop toasting at any time

Toaster HD2598/00

### Highlights

#### Large bread slot



Fits different types of bread thanks to its large slot .

#### **Seven toast settings**



Seven toast settings to make toast the way you like it

#### **Defrost setting**



Defrost setting to defrost and toast in one go

#### **Automatic bread centering**

The Philips toaster evenly toasts a variety of bread thanks to automatic bread centering.

#### High lift feature



High lift feature to easily remove small pieces of bread

#### Safety shut off

Automatic safety shut off in event of jammed bread

#### **Cool wall exterior**



The toaster exterior is always cool and safe to touch.

#### **Cancel button**



Cancel button to stop toasting at any time.

#### Removable crumb tray



Is easy to clean thanks to its removable crumb

#### **Compact**

The Philips toaster saves space on your countertop thanks to its compact design.

Toaster HD2598/00

### Specifications

**Design specifications** 

Materials: Plastic Color(s): White and beige **General specifications** 

Cord storage Non slip feet Automatic safety shut-off Adjustable browning **Technical specifications** 

Power: 1150 W Voltage: 220-240 V Frequency: 50/60 Hz Cord length: 0.85 m

**Slot size