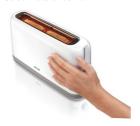

#### High lift feature

High lift feature to easily remove small pieces of bread