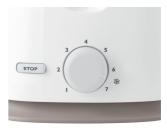

#### **Seven toast settings**

Seven toast settings to make toast the way you like it