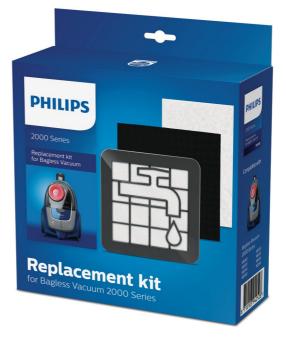

### **Replacement Kit**

- 1x Washable motor filter
- 1x Washable foam filter
- x1 Exhaust filter
- XV1220/01

### Replacement kit for Bagless Vacuum 2000 Series\* Original filter replacements from Philips

Replacement kit compatible with Bagless Vacuum 2000 Series\*. The kit contains the exhaust and motor filters. It is recommended to replace filters once a year.

#### **Philips Original accessories**

- Washable motor filter
- Washable foam inlay
- Exhaust filter

#### **Replacement Kit**