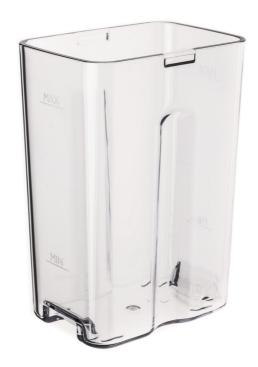

### Milk container

### Please check specifications for compatible product

This transparent milk container is compatible with the complete milk carafe of the Philips 2100 series Easy cappuccino.